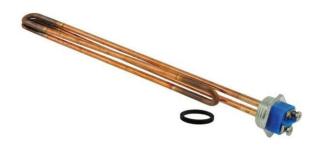

| Brand :               | RHEEM, U.S.A.                |
|-----------------------|------------------------------|
| Name :<br>Item Code : | Heating element<br>SP10552ML |
| <b>D</b> .            |                              |

## Product info:

• Outer sheath material: Copper

Flushing of pipe must be done before fittings are installed. Failure to do so voids the warranty. Follow cleaning instructions and avoid using any harmful chemicals.